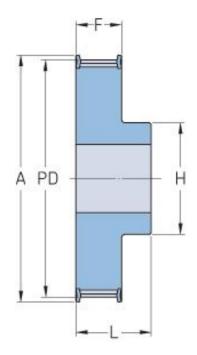

## PHP 31-T10-16RSB

| No. of teeth     | 16    |
|------------------|-------|
| Pitch diameter   | 50.93 |
| (mm)             |       |
| Outside diameter | 49.1  |
| (mm)             |       |
| Pulley type      | 1F    |
| Min. bore (mm)   | 8     |
| Max. bore (mm)   | 23    |
| Flange A (mm)    | 54    |
| Н                | 35    |
| F                | 21    |
| L                | 31    |
| Weight (kg)      | 0.13  |