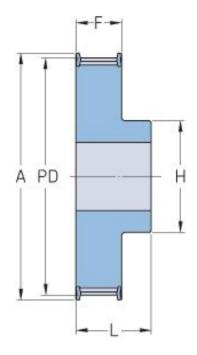

## PHP 31-T10-18RSB

| No. of teeth     | 18    |
|------------------|-------|
| Pitch diameter   | 57.29 |
| (mm)             |       |
| Outside diameter | 55.45 |
| (mm)             |       |
| Pulley type      | 1F    |
| Min. bore (mm)   | 8     |
| Max. bore (mm)   | 26    |
| Flange A (mm)    | 60    |
| Н                | 40    |
| F                | 21    |
| L                | 31    |
| Weight (kg)      | 0.17  |