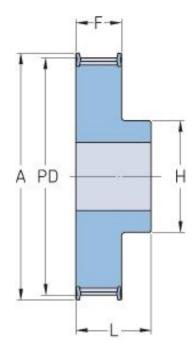

## PHP 31-T10-20RSB

| No. of teeth     | 20    |
|------------------|-------|
| Pitch diameter   | 63.66 |
| (mm)             |       |
| Outside diameter | 61.8  |
| (mm)             |       |
| Pulley type      | 1F    |
| Min. bore (mm)   | 8     |
| Max. bore (mm)   | 30    |
| Flange A (mm)    | 66    |
| Н                | 46    |
| F                | 21    |
| L                | 31    |
| Weight (kg)      | 0.21  |