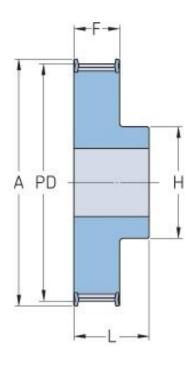

## PHP 31-T10-22RSB

| No. of teeth     | 22    |
|------------------|-------|
| Pitch diameter   | 70.03 |
| (mm)             |       |
| Outside diameter | 68.2  |
| (mm)             |       |
| Pulley type      | 1F    |
| Min. bore (mm)   | 8     |
| Max. bore (mm)   | 34    |
| Flange A (mm)    | 75    |
| Н                | 52    |
| F                | 21    |
| L                | 31    |
| Weight (kg)      | 0.25  |
|                  |       |