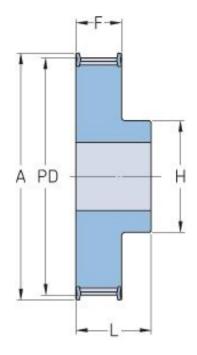

## PHP 31-T10-24RSB

| No. of teeth     | 24    |
|------------------|-------|
| Pitch diameter   | 76.39 |
| (mm)             |       |
| Outside diameter | 74.55 |
| (mm)             |       |
| Pulley type      | 1F    |
| Min. bore (mm)   | 8     |
| Max. bore (mm)   | 38    |
| Flange A (mm)    | 83    |
| Н                | 58    |
| F                | 21    |
| L                | 31    |
| Weight (kg)      | 0.29  |