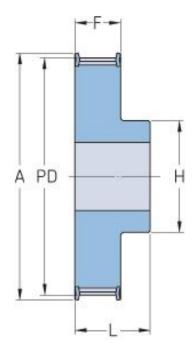

## PHP 31-T10-25RSB

| No. of teeth     | 25    |
|------------------|-------|
| Pitch diameter   | 79.58 |
| (mm)             |       |
| Outside diameter | 77.75 |
| (mm)             |       |
| Pulley type      | 1F    |
| Min. bore (mm)   | 8     |
| Max. bore (mm)   | 39    |
| Flange A (mm)    | 83    |
| Н                | 60    |
| F                | 21    |
| L                | 31    |
| Weight (kg)      | 0.31  |