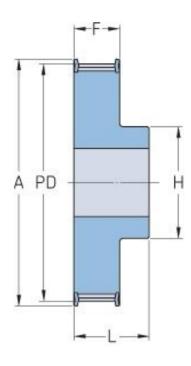

## PHP 31-T10-27RSB

| No. of teeth     | 27    |
|------------------|-------|
| Pitch diameter   | 85.95 |
| (mm)             |       |
| Outside diameter | 84.1  |
| (mm)             |       |
| Pulley type      | 1F    |
| Min. bore (mm)   | 8     |
| Max. bore (mm)   | 39    |
| Flange A (mm)    | 91    |
| Н                | 60    |
| F                | 21    |
| L                | 31    |
| Weight (kg)      | 0.36  |
|                  |       |