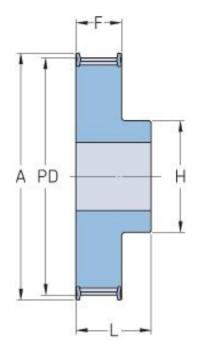

## PHP 31-T10-32RSB

| No. of teeth     | 32     |
|------------------|--------|
| Pitch diameter   | 101.86 |
| (mm)             |        |
| Outside diameter | 100    |
| (mm)             |        |
| Pulley type      | 1F     |
| Min. bore (mm)   | 10     |
| Max. bore (mm)   | 42     |
| Flange A (mm)    | 106    |
| Н                | 65     |
| F                | 21     |
| L                | 31     |
| Weight (kg)      | 0.49   |