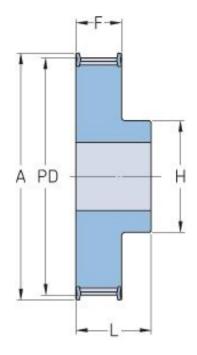

## PHP 40-T10-18RSB

| No. of teeth     | 18    |
|------------------|-------|
| Pitch diameter   | 57.29 |
| (mm)             |       |
| Outside diameter | 55.45 |
| (mm)             |       |
| Pulley type      | 1F    |
| Min. bore (mm)   | 8     |
| Max. bore (mm)   | 26    |
| Flange A (mm)    | 60    |
| Н                | 40    |
| F                | 30    |
| L                | 40    |
| Weight (kg)      | 0.22  |