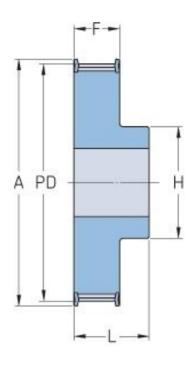

## PHP 47-T10-25RSB

| No. of teeth     | 25    |
|------------------|-------|
| Pitch diameter   | 79.58 |
| (mm)             |       |
| Outside diameter | 77.75 |
| (mm)             |       |
| Pulley type      | 1F    |
| Min. bore (mm)   | 12    |
| Max. bore (mm)   | 39    |
| Flange A (mm)    | 83    |
| Н                | 60    |
| F                | 37    |
| L                | 47    |
| Weight (kg)      | 0.53  |
|                  |       |