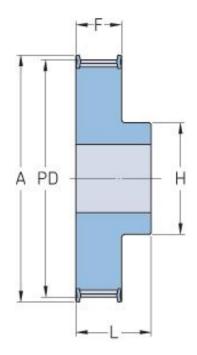

## PHP 47-T10-30RSB

| No. of teeth     | 30    |
|------------------|-------|
| Pitch diameter   | 95.49 |
| (mm)             |       |
| Outside diameter | 93.65 |
| (mm)             |       |
| Pulley type      | 1F    |
| Min. bore (mm)   | 12    |
| Max. bore (mm)   | 39    |
| Flange A (mm)    | 99    |
| Н                | 60    |
| F                | 37    |
| L                | 47    |
| Weight (kg)      | 0.74  |