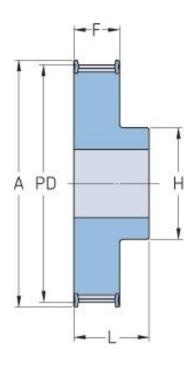

## PHP 47-T10-38RSB

| No. of teeth     | 38     |
|------------------|--------|
| Pitch diameter   | 120.96 |
| (mm)             |        |
| Outside diameter | 119.1  |
| (mm)             |        |
| Pulley type      | 1F     |
| Min. bore (mm)   | 16     |
| Max. bore (mm)   | 48     |
| Flange A (mm)    | 125    |
| Н                | 75     |
| F                | 37     |
| L                | 47     |
| Weight (kg)      | 1.2    |
|                  |        |