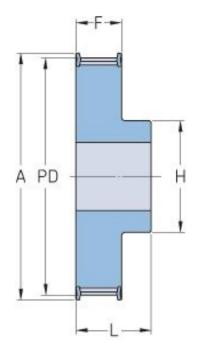

## PHP 66-T10-22RSB

| No. of teeth     | 22    |
|------------------|-------|
| Pitch diameter   | 70.03 |
| (mm)             |       |
| Outside diameter | 68.2  |
| (mm)             |       |
| Pulley type      | 1F    |
| Min. bore (mm)   | 12    |
| Max. bore (mm)   | 34    |
| Flange A (mm)    | 75    |
| Н                | 52    |
| F                | 56    |
| L                | 66    |
| Weight (kg)      | 0.57  |