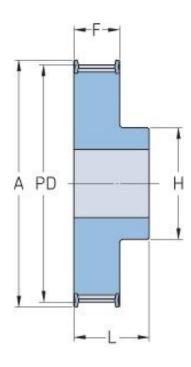

## PHP 66-T10-26RSB

| No. of teeth     | 26    |
|------------------|-------|
| Pitch diameter   | 82.76 |
| (mm)             |       |
| Outside diameter | 80.9  |
| (mm)             |       |
| Pulley type      | 1F    |
| Min. bore (mm)   | 12    |
| Max. bore (mm)   | 39    |
| Flange A (mm)    | 87    |
| Н                | 60    |
| F                | 56    |
| L                | 66    |
| Weight (kg)      | 0.82  |
|                  |       |