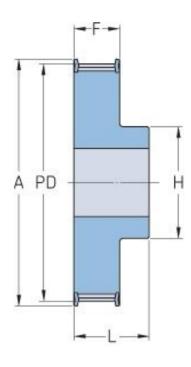

## PHP 66-T10-30RSB

| No. of teeth     | 30    |
|------------------|-------|
| Pitch diameter   | 95.49 |
| (mm)             |       |
| Outside diameter | 93.65 |
| (mm)             |       |
| Pulley type      | 1F    |
| Min. bore (mm)   | 12    |
| Max. bore (mm)   | 39    |
| Flange A (mm)    | 99    |
| Н                | 60    |
| F                | 56    |
| L                | 66    |
| Weight (kg)      | 1.17  |
|                  |       |