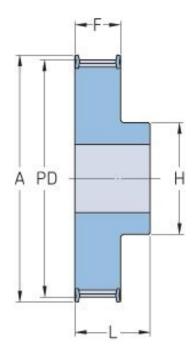

## PHP 66-T10-35RSB

| No. of teeth     | 35     |
|------------------|--------|
| Pitch diameter   | 111.41 |
| (mm)             |        |
| Outside diameter | 109.55 |
| (mm)             |        |
| Pulley type      | 1F     |
| Min. bore (mm)   | 16     |
| Max. bore (mm)   | 45     |
| Flange A (mm)    | 115    |
| Н                | 70     |
| F                | 56     |
| L                | 66     |
| Weight (kg)      | 1.47   |