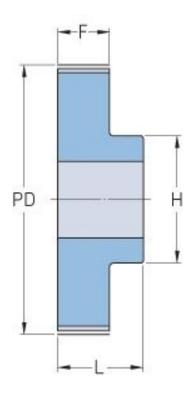

## PHP 66-T10-60RSB

| No. of teeth     | 60     |
|------------------|--------|
| Pitch diameter   | 190.99 |
| (mm)             |        |
| Outside diameter | 189.15 |
| (mm)             |        |
| Pulley type      | 1      |
| Min. bore (mm)   | 16     |
| Max. bore (mm)   | 72     |
| Flange A (mm)    | -      |
| Н                | 110    |
| F                | 56     |
| L                | 66     |
| Weight (kg)      | 4.37   |
|                  |        |