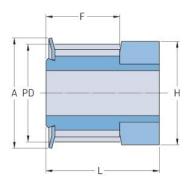

## **PHP 15-3M-09RSB**

| No. of teeth     | 15    |
|------------------|-------|
| Pitch diameter   | 14.32 |
| (mm)             |       |
| Outside diameter | 13.56 |
| (mm)             |       |
| Pulley type      | 0F    |
| Min. bore (mm)   | -     |
| Max. bore (mm)   | 8     |
| Flange A (mm)    | 17.5  |
| Н                | 17.5  |
| F                | 10.2  |
| L                | 17.5  |
| Weight (kg)      | 0.08  |
|                  |       |