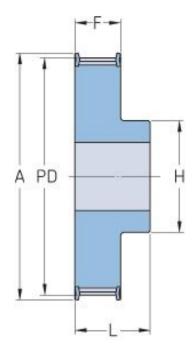

## PHP 16-3M-09RSB

| No. of teeth     | 16    |
|------------------|-------|
| Pitch diameter   | 15.28 |
| (mm)             |       |
| Outside diameter | 14.52 |
| (mm)             |       |
| Pulley type      | 1F    |
| Min. bore (mm)   | 4     |
| Max. bore (mm)   | 6     |
| Flange A (mm)    | 18    |
| Н                | 10    |
| F                | 12.8  |
| L                | 20.6  |
| Weight (kg)      | 0.07  |