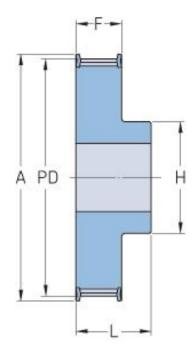

## PHP 18-3M-09RSB

| No. of teeth     | 18    |
|------------------|-------|
| Pitch diameter   | 17.19 |
| (mm)             |       |
| Outside diameter | 16.43 |
| (mm)             |       |
| Pulley type      | 1F    |
| Min. bore (mm)   | 6     |
| Max. bore (mm)   | 6.5   |
| Flange A (mm)    | 19.5  |
| Н                | 11    |
| F                | 12.8  |
| L                | 20.6  |
| Weight (kg)      | 0.08  |