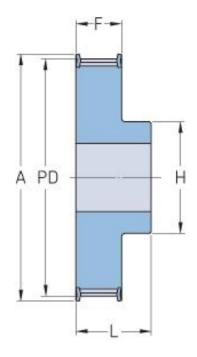

## PHP 21-3M-09RSB

| No. of teeth     | 21    |
|------------------|-------|
| Pitch diameter   | 20.05 |
| (mm)             |       |
| Outside diameter | 19.29 |
| (mm)             |       |
| Pulley type      | 1F    |
| Min. bore (mm)   | 6     |
| Max. bore (mm)   | 8.5   |
| Flange A (mm)    | 25    |
| Н                | 14    |
| F                | 12.8  |
| L                | 20.6  |
| Weight (kg)      | 0.01  |