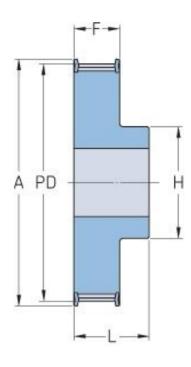

## **PHP 22-3M-09RSB**

| No. of teeth     | 22    |
|------------------|-------|
| Pitch diameter   | 21.01 |
| (mm)             |       |
| Outside diameter | 20.25 |
| (mm)             |       |
| Pulley type      | 1F    |
| Min. bore (mm)   | 6     |
| Max. bore (mm)   | 8.5   |
| Flange A (mm)    | 25    |
| Н                | 14    |
| F                | 12.8  |
| L                | 20.6  |
| Weight (kg)      | 0.01  |
|                  |       |