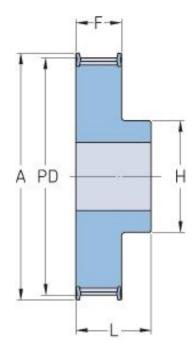

## PHP 24-3M-09RSB

| No. of teeth     | 24    |
|------------------|-------|
| Pitch diameter   | 22.92 |
| (mm)             |       |
| Outside diameter | 22.16 |
| (mm)             |       |
| Pulley type      | 1F    |
| Min. bore (mm)   | 6     |
| Max. bore (mm)   | 8.5   |
| Flange A (mm)    | 25    |
| Н                | 14    |
| F                | 12.8  |
| L                | 20.6  |
| Weight (kg)      | 0.02  |