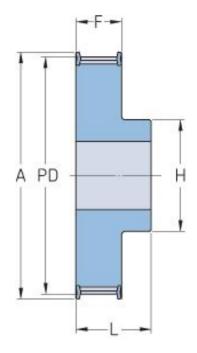

## PHP 26-3M-09RSB

| No. of teeth     | 26    |
|------------------|-------|
| Pitch diameter   | 24.83 |
| (mm)             |       |
| Outside diameter | 24.07 |
| (mm)             |       |
| Pulley type      | 1F    |
| Min. bore (mm)   | 6     |
| Max. bore (mm)   | 10.5  |
| Flange A (mm)    | 28    |
| Н                | 16    |
| F                | 12.8  |
| L                | 20.6  |
| Weight (kg)      | 0.02  |