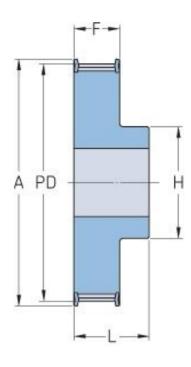

## **PHP 28-3M-09RSB**

| No. of teeth     | 28    |
|------------------|-------|
| Pitch diameter   | 26.74 |
| (mm)             |       |
| Outside diameter | 25.98 |
| (mm)             |       |
| Pulley type      | 1F    |
| Min. bore (mm)   | 6     |
| Max. bore (mm)   | 11.5  |
| Flange A (mm)    | 32    |
| Н                | 18    |
| F                | 12.8  |
| L                | 20.6  |
| Weight (kg)      | 0.02  |
|                  |       |