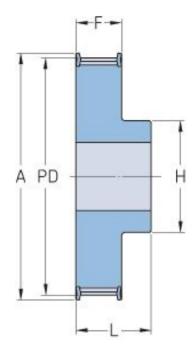

## PHP 36-3M-09RSB

| No. of teeth     | 36    |
|------------------|-------|
| Pitch diameter   | 34.38 |
| (mm)             |       |
| Outside diameter | 33.62 |
| (mm)             |       |
| Pulley type      | 1F    |
| Min. bore (mm)   | 6     |
| Max. bore (mm)   | 17    |
| Flange A (mm)    | 38    |
| Н                | 26    |
| F                | 13.4  |
| L                | 22.2  |
| Weight (kg)      | 0.05  |