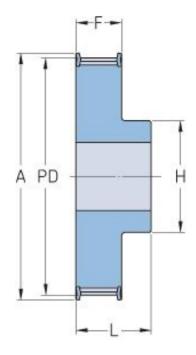

## PHP 40-3M-09RSB

| No. of teeth     | 40    |
|------------------|-------|
| Pitch diameter   | 38.2  |
| (mm)             |       |
| Outside diameter | 37.44 |
| (mm)             |       |
| Pulley type      | 1F    |
| Min. bore (mm)   | 6     |
| Max. bore (mm)   | 19    |
| Flange A (mm)    | 42    |
| Н                | 28    |
| F                | 13.4  |
| L                | 22.2  |
| Weight (kg)      | 0.06  |