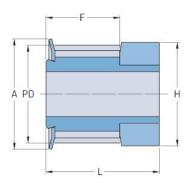

## **PHP 12-3M-15RSB**

| No. of teeth             | 12    |
|--------------------------|-------|
| Pitch diameter<br>(mm)   | 11.46 |
| Outside diameter<br>(mm) | 10.7  |
| Pulley type              | 0F    |
| Min. bore (mm)           | -     |
| Max. bore (mm)           | 5     |
| Flange A (mm)            | 15    |
| Н                        | 15    |
| F                        | 17    |
| L                        | 26    |
| Weight (kg)              | 0.06  |