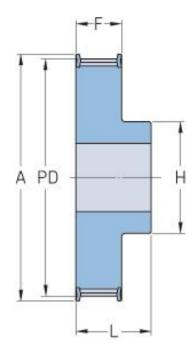

## PHP 18-3M-15RSB

| No. of teeth     | 18    |
|------------------|-------|
| Pitch diameter   | 17.19 |
| (mm)             |       |
| Outside diameter | 16.43 |
| (mm)             |       |
| Pulley type      | 1F    |
| Min. bore (mm)   | 6     |
| Max. bore (mm)   | 8     |
| Flange A (mm)    | 19.5  |
| Н                | 11    |
| F                | 19.5  |
| L                | 26    |
| Weight (kg)      | 0.08  |