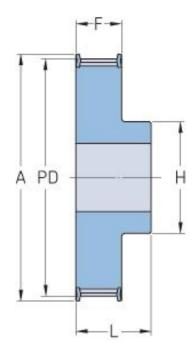

## PHP 21-3M-15RSB

| No. of teeth     | 21    |
|------------------|-------|
| Pitch diameter   | 20.05 |
| (mm)             |       |
| Outside diameter | 19.29 |
| (mm)             |       |
| Pulley type      | 1F    |
| Min. bore (mm)   | 6     |
| Max. bore (mm)   | 9     |
| Flange A (mm)    | 25    |
| Н                | 14    |
| F                | 19.5  |
| L                | 26    |
| Weight (kg)      | 0.01  |