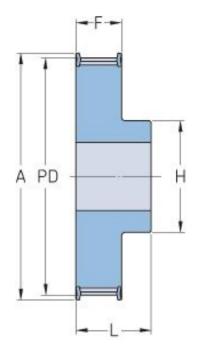

## PHP 22-3M-15RSB

| No. of teeth     | 22    |
|------------------|-------|
| Pitch diameter   | 21.01 |
| (mm)             |       |
| Outside diameter | 20.25 |
| (mm)             |       |
| Pulley type      | 1F    |
| Min. bore (mm)   | 6     |
| Max. bore (mm)   | 9     |
| Flange A (mm)    | 25    |
| Н                | 14    |
| F                | 19.5  |
| L                | 26    |
| Weight (kg)      | 0.01  |