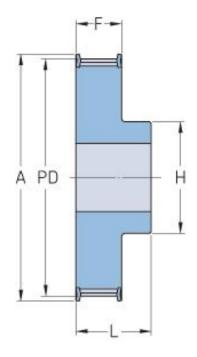

## PHP 26-3M-15RSB

| No. of teeth     | 26    |
|------------------|-------|
| Pitch diameter   | 24.83 |
| (mm)             |       |
| Outside diameter | 24.07 |
| (mm)             |       |
| Pulley type      | 1F    |
| Min. bore (mm)   | 6     |
| Max. bore (mm)   | 11    |
| Flange A (mm)    | 28    |
| Н                | 16    |
| F                | 19.5  |
| L                | 26    |
| Weight (kg)      | 0.02  |