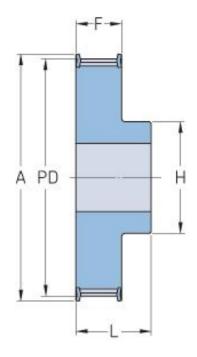

## PHP 28-3M-15RSB

| No. of teeth     | 28    |
|------------------|-------|
| Pitch diameter   | 26.74 |
| (mm)             |       |
| Outside diameter | 25.98 |
| (mm)             |       |
| Pulley type      | 1F    |
| Min. bore (mm)   | 6     |
| Max. bore (mm)   | 12    |
| Flange A (mm)    | 32    |
| Н                | 18    |
| F                | 19.5  |
| L                | 26    |
| Weight (kg)      | 0.02  |