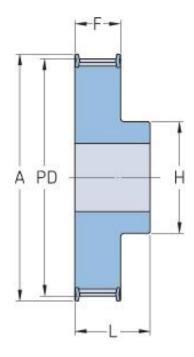

## PHP 30-3M-15RSB

| No. of teeth     | 30    |
|------------------|-------|
| Pitch diameter   | 28.65 |
| (mm)             |       |
| Outside diameter | 27.89 |
| (mm)             |       |
| Pulley type      | 1F    |
| Min. bore (mm)   | 6     |
| Max. bore (mm)   | 14    |
| Flange A (mm)    | 32    |
| Н                | 20    |
| F                | 19.5  |
| L                | 26    |
| Weight (kg)      | 0.03  |