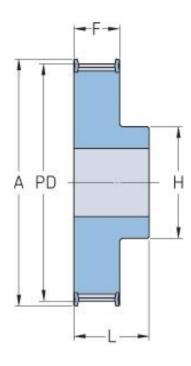

## **PHP 36-3M-15RSB**

| No. of teeth     | 36    |
|------------------|-------|
| Pitch diameter   | 34.38 |
| (mm)             |       |
| Outside diameter | 33.62 |
| (mm)             |       |
| Pulley type      | 1F    |
| Min. bore (mm)   | 6     |
| Max. bore (mm)   | 16    |
| Flange A (mm)    | 38    |
| Н                | 26    |
| F                | 20    |
| L                | 30    |
| Weight (kg)      | 0.05  |
|                  |       |