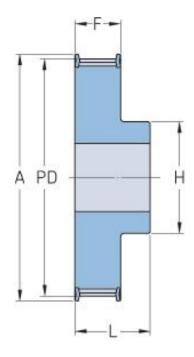

## PHP 40-3M-15RSB

| No. of teeth     | 40    |
|------------------|-------|
| Pitch diameter   | 38.2  |
| (mm)             |       |
| Outside diameter | 37.44 |
| (mm)             |       |
| Pulley type      | 1F    |
| Min. bore (mm)   | 6     |
| Max. bore (mm)   | 18    |
| Flange A (mm)    | 42    |
| Н                | 28    |
| F                | 20    |
| L                | 30    |
| Weight (kg)      | 0.06  |