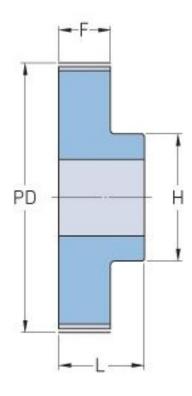

## PHP 72-3M-15RSB

| No. of teeth     | 72    |
|------------------|-------|
| Pitch diameter   | 68.75 |
| (mm)             |       |
| Outside diameter | 67.99 |
| (mm)             |       |
| Pulley type      | 1     |
| Min. bore (mm)   | 8     |
| Max. bore (mm)   | 20    |
| Flange A (mm)    | -     |
| Н                | 33    |
| F                | 20    |
| L                | 30    |
| Weight (kg)      | 0.14  |