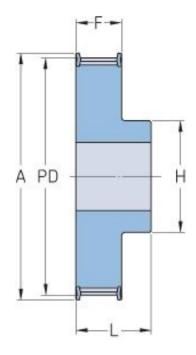

## PHP 18-5M-09RSB

| No. of teeth     | 18    |
|------------------|-------|
| Pitch diameter   | 28.65 |
| (mm)             |       |
| Outside diameter | 27.51 |
| (mm)             |       |
| Pulley type      | 1F    |
| Min. bore (mm)   | 6     |
| Max. bore (mm)   | 13    |
| Flange A (mm)    | 32    |
| Н                | 19    |
| F                | 14.5  |
| L                | 20    |
| М                | -     |
| Weight (kg)      | 0.07  |