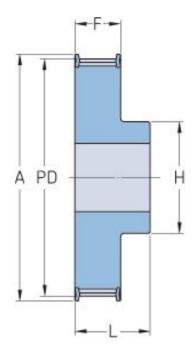

## PHP 32-5M-09RSB

| No. of teeth           | 32    |
|------------------------|-------|
| Pitch diameter<br>(mm) | 50.93 |
| Outside diameter (mm)  | 49.79 |
| Pulley type            | 1F    |
| Min. bore (mm)         | 8     |
| Max. bore (mm)         | 26    |
| Flange A (mm)          | 54    |
| Н                      | 38    |
| F                      | 14.5  |
| L                      | 22.5  |
| М                      | -     |
| Weight (kg)            | 0.27  |