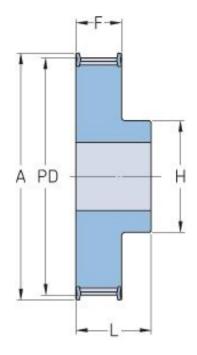

## PHP 40-5M-09RSB

| No. of teeth     | 40    |
|------------------|-------|
| Pitch diameter   | 63.66 |
| (mm)             |       |
| Outside diameter | 62.52 |
| (mm)             |       |
| Pulley type      | 1F    |
| Min. bore (mm)   | 8     |
| Max. bore (mm)   | 26    |
| Flange A (mm)    | 71    |
| Н                | 38    |
| F                | 14.5  |
| L                | 22.5  |
| М                | -     |
| Weight (kg)      | 0.4   |