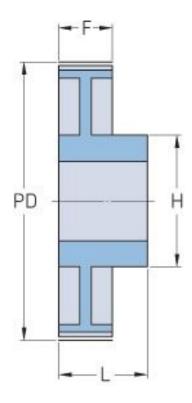

## PHP 44-5M-09RSB

| No. of teeth     | 44    |
|------------------|-------|
| Pitch diameter   | 70.03 |
| (mm)             |       |
| Outside diameter | 68.89 |
| (mm)             |       |
| Pulley type      | 2     |
| Min. bore (mm)   | 8     |
| Max. bore (mm)   | 26    |
| Flange A (mm)    | -     |
| Н                | 38    |
| F                | 14.5  |
| L                | 25.5  |
| М                | -     |
| Weight (kg)      | 0.17  |