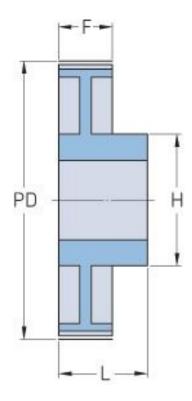

## PHP 48-5M-09RSB

| No. of teeth     | 48    |
|------------------|-------|
| Pitch diameter   | 76.39 |
| (mm)             |       |
| Outside diameter | 75.25 |
| (mm)             |       |
| Pulley type      | 2     |
| Min. bore (mm)   | 8     |
| Max. bore (mm)   | 26    |
| Flange A (mm)    | -     |
| Н                | 38    |
| F                | 14.5  |
| L                | 25.5  |
| M                | -     |
| Weight (kg)      | 0.18  |