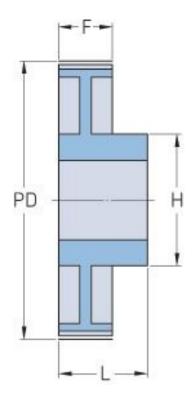

## PHP 60-5M-09RSB

| No. of teeth     | 60    |
|------------------|-------|
| Pitch diameter   | 95.49 |
| (mm)             |       |
| Outside diameter | 94.35 |
| (mm)             |       |
| Pulley type      | 2     |
| Min. bore (mm)   | 8     |
| Max. bore (mm)   | 30    |
| Flange A (mm)    | -     |
| Н                | 45    |
| F                | 14.5  |
| L                | 25.5  |
| М                | -     |
| Weight (kg)      | 0.23  |