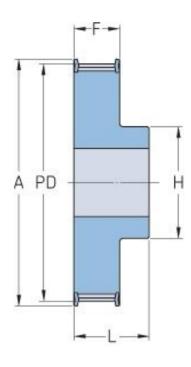

## **PHP 12-5M-15RSB**

| No. of teeth     | 12    |
|------------------|-------|
| Pitch diameter   | 19.1  |
| (mm)             |       |
| Outside diameter | 17.96 |
| (mm)             |       |
| Pulley type      | 1F    |
| Min. bore (mm)   | 4     |
| Max. bore (mm)   | 8     |
| Flange A (mm)    | 25    |
| Н                | 13    |
| F                | 20.5  |
| L                | 26    |
| Μ                | -     |
| Weight (kg)      | 0.03  |
|                  |       |