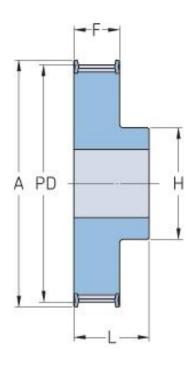

## **PHP 15-5M-15RSB**

| No. of teeth     | 15    |
|------------------|-------|
| Pitch diameter   | 23.87 |
| (mm)             |       |
| Outside diameter | 22.73 |
| (mm)             |       |
| Pulley type      | 1F    |
| Min. bore (mm)   | 6     |
| Max. bore (mm)   | 11    |
| Flange A (mm)    | 28    |
| Н                | 16    |
| F                | 20.5  |
| L                | 26    |
| М                | -     |
| Weight (kg)      | 0.06  |
|                  |       |