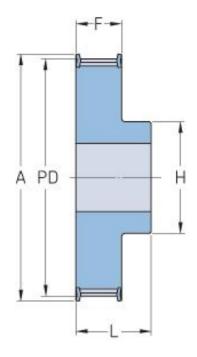

## PHP 16-5M-15RSB

| No. of teeth     | 16    |
|------------------|-------|
| Pitch diameter   | 25.46 |
| (mm)             |       |
| Outside diameter | 24.32 |
| (mm)             |       |
| Pulley type      | 1F    |
| Min. bore (mm)   | 6     |
| Max. bore (mm)   | 11    |
| Flange A (mm)    | 28    |
| Н                | 16    |
| F                | 20.5  |
| L                | 26    |
| М                | -     |
| Weight (kg)      | 0.06  |