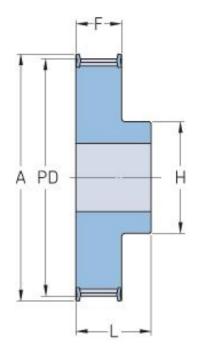

## PHP 21-5M-15RSB

| No. of teeth     | 21    |
|------------------|-------|
| Pitch diameter   | 33.42 |
| (mm)             |       |
| Outside diameter | 32.28 |
| (mm)             |       |
| Pulley type      | 1F    |
| Min. bore (mm)   | 6     |
| Max. bore (mm)   | 15    |
| Flange A (mm)    | 38    |
| Н                | 24    |
| F                | 20.5  |
| L                | 26    |
| M                | -     |
| Weight (kg)      | 0.13  |