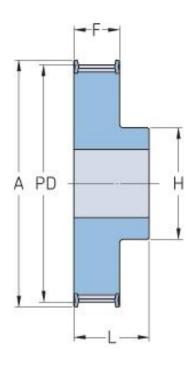

## **PHP 22-5M-15RSB**

| 22    |
|-------|
| 35.01 |
|       |
| 33.87 |
|       |
| 1F    |
| 6     |
| 16    |
| 38    |
| 25.5  |
| 20.5  |
| 26    |
| -     |
| 0.14  |
|       |

 ® SKF is a registered trademark of the SKF Group
© SKF Group 2012
The contents of this publication are the copyright of the publisher and may not be reproduced (even extracts) unless prior written permission is granted. Every care has been taken to ensure the accuracy of the information contained in this publication but no liability can be accepted for any loss or damage whether direct, indirect or consequential arising out of the use of the information contained herein.