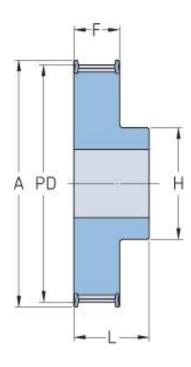

## **PHP 26-5M-15RSB**

| No. of teeth     | 26    |
|------------------|-------|
| Pitch diameter   | 41.38 |
| (mm)             |       |
| Outside diameter | 40.24 |
| (mm)             |       |
| Pulley type      | 1F    |
| Min. bore (mm)   | 6     |
| Max. bore (mm)   | 20    |
| Flange A (mm)    | 44    |
| Н                | 30    |
| F                | 20.5  |
| L                | 28    |
| М                | -     |
| Weight (kg)      | 0.22  |
|                  |       |