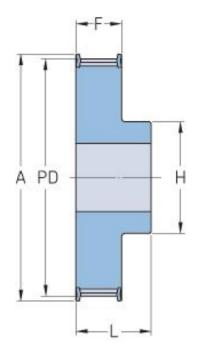

## PHP 28-5M-15RSB

| No. of teeth     | 28    |
|------------------|-------|
| Pitch diameter   | 44.56 |
| (mm)             |       |
| Outside diameter | 43.42 |
| (mm)             |       |
| Pulley type      | 1F    |
| Min. bore (mm)   | 6     |
| Max. bore (mm)   | 20    |
| Flange A (mm)    | 48    |
| Н                | 30.5  |
| F                | 20.5  |
| L                | 28    |
| M                | -     |
| Weight (kg)      | 0.25  |